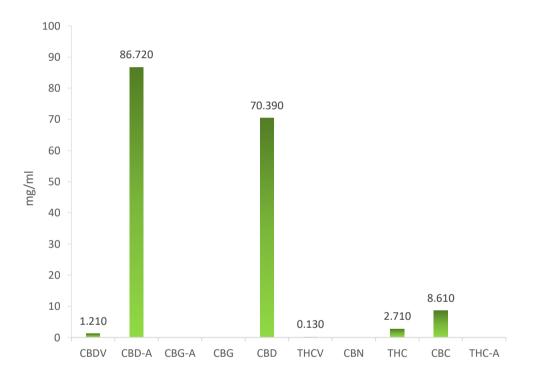

| Assay # | % CBDV | % CBD-A | % CBG-A | % CBG | % CBD | % THCV | % CBN | % THC | % CBC | % THC-A |
|---------|--------|---------|---------|-------|-------|--------|-------|-------|-------|---------|
| GA2733  | 0.121  | 8.672   | ND      | ND    | 7.039 | 0.013  | ND    | 0.271 | 0.861 | ND      |